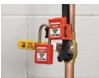

#### **468L Seal Tight™ Handle-Off Application**

| Ordering Information |                                                             |
|----------------------|-------------------------------------------------------------|
| MODEL #              | DESCRIPTION                                                 |
| S3068                | Seal Tight Handle-On Ball Valve Lockout, 1/4" to 4" Valves  |
| 468L                 | Seal Tight Handle-Off Ball Valve Lockout, 3/8" to 4" Valves |
| S1000                | Seal Tight Ball Valve Lockout Kit (1 Each S3068 & 468L)     |