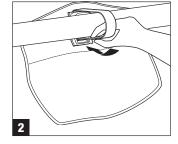

e lockout need.

#### **Patent Pending Innovation**

#### **Easy-to-Use**

Simple, intuitive designs are easy to apply.

#### **Broad Application**

Devices lock out ball valve sizes up to 4" and virtually all types of pipe including insulated, PVC, and metal.

#### **Lightweight & Compact**

Devices are easy to carry, store and apply even in tight, awkward spaces.

#### S3068 Seal Tight™ Handle-On Lockout

Metal device clamps tight on handle stop and defies corrosive environments and temperatures up to 1,000° F.

#### 468L Seal Tight™ Handle-Off Lockout

Device encloses the valve stem, with the handle removed, to make accidental reactivation virtually impossible.



#### 

### S3068 Seal Tight™ Handle-On Application















#### **468L Seal Tight™ Handle-Off Application**















| Ordering Information |                                                             |
|----------------------|-------------------------------------------------------------|
| MODEL #              | DESCRIPTION                                                 |
| S3068                | Seal Tight Handle-On Ball Valve Lockout, 1/4" to 4" Valves  |
| 468L                 | Seal Tight Handle-Off Ball Valve Lockout, 3/8" to 4" Valves |
| S1000                | Seal Tight Ball Valve Lockout Kit (1 Each S3068 & 468L)     |