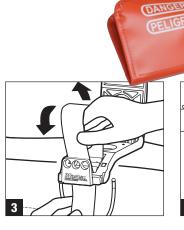

#### **468L Seal Tight™ Handle-Off Application**

| Ordering Information |                                                             |
|----------------------|-------------------------------------------------------------|
| MODEL #              | DESCRIPTION                                                 |
| S3068                | Seal Tight Handle-On Ball Valve Lockout, 1/4" to 4" Valves  |
| 468L                 | Seal Tight Handle-Off Ball Valve Lockout, 3/8" to 4" Valves |
| S1000                | Seal Tight Ball Valve Lockout Kit (1 Each S3068 & 468L)     |