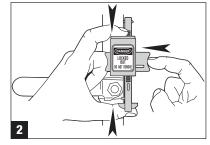

#### S3068 Seal Tight™ Handle-On Lockout

Metal device clamps tight on handle stop and defies corrosive environments and temperatures up to 1,000° F.