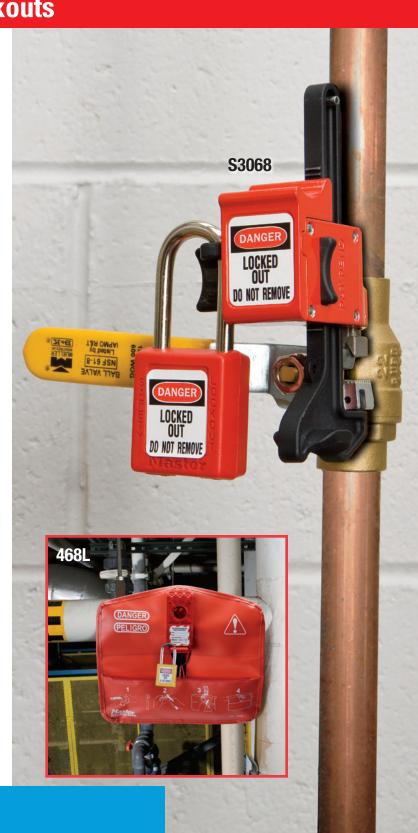

#### S3068 Seal Tight™ Handle-On Lockout

Metal device clamps tight on handle stop and defies corrosive environments and temperatures up to 1,000° F.

#### 468L Seal Tight™ Handle-Off Lockout

Device encloses the valve stem, with the handle removed, to make accidental reactivation virtually impossible.

### S3068 Seal Tight™ Handle-On Application