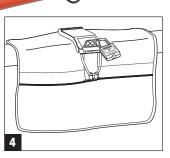

#### **468L Seal Tight™ Handle-Off Application**

| Ordering Information |                                                             |
|----------------------|-------------------------------------------------------------|
| MODEL #              | DESCRIPTION                                                 |
| S3068                | Seal Tight Handle-On Ball Valve Lockout, 1/4" to 4" Valves  |
| 468L                 | Seal Tight Handle-Off Ball Valve Lockout, 3/8" to 4" Valves |
| S1000                | Seal Tight Ball Valve Lockout Kit (1 Each S3068 & 468L)     |