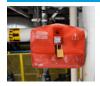

#### S3068 Seal Tight™ Handle-On Lockout

Metal device clamps tight on handle stop and defies corrosive environments and temperatures up to 1,000° F.

### S3068 Seal Tight™ Handle-On Application