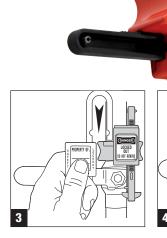

#### **468L Seal Tight™ Handle-Off Application**

| Ordering Information |                                                             |
|----------------------|-------------------------------------------------------------|
| MODEL #              | DESCRIPTION                                                 |
| S3068                | Seal Tight Handle-On Ball Valve Lockout, 1/4" to 4" Valves  |
| 468L                 | Seal Tight Handle-Off Ball Valve Lockout, 3/8" to 4" Valves |
| S1000                | Seal Tight Ball Valve Lockout Kit (1 Each S3068 & 468L)     |