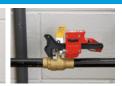

#### S3068 Seal Tight™ Handle-On Lockout

Metal device clamps tight on handle stop and defies corrosive environments and temperatures up to 1,000° F.

### S3068 Seal Tight™ Handle-On Application