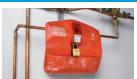

#### 468L Seal Tight™ Handle-Off Lockout

Device encloses the valve stem, with the handle removed, to make accidental reactivation virtually impossible.

#### **468L Seal Tight™ Handle-Off Application**

| Ordering Information |                                                             |
|----------------------|-------------------------------------------------------------|
| MODEL #              | DESCRIPTION                                                 |
| S3068                | Seal Tight Handle-On Ball Valve Lockout, 1/4" to 4" Valves  |
| 468L                 | Seal Tight Handle-Off Ball Valve Lockout, 3/8" to 4" Valves |
| S1000                | Seal Tight Ball Valve Lockout Kit (1 Each S3068 & 468L)     |