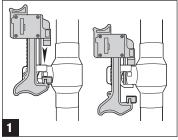

ve lockouts provide effective solutions to virtually any ball valve lockout need.

#### **Patent Pending Innovation**

#### **Easy-to-Use**

Simple, intuitive designs are easy to apply.

#### **Broad Application**

Devices lock out ball valve sizes up to 4" and virtually all types of pipe including insulated, PVC, and metal.

#### **Lightweight & Compact**

Devices are easy to carry, store and apply even in tight, awkward spaces.

#### S3068 Seal Tight™ Handle-On Lockout

Metal device clamps tight on handle stop and defies corrosive environments and temperatures up to 1,000° F.

#### 468L Seal Tight™ Handle-Off Lockout

Device encloses the valve stem, with the handle removed, to make accidental reactivation virtually impossible.



#### 

### S3068 Seal Tight™ Handle-On Application















#### **468L Seal Tight™ Handle-Off Application**















| Ordering Information |                                                             |
|----------------------|-------------------------------------------------------------|
| MODEL #              | DESCRIPTION                                                 |
| S3068                | Seal Tight Handle-On Ball Valve Lockout, 1/4" to 4" Valves  |
| 468L                 | Seal Tight Handle-Off Ball Valve Lockout, 3/8" to 4" Valves |
| S1000                | Seal Tight Ball Valve Lockout Kit (1 Each S3068 & 468L)     |