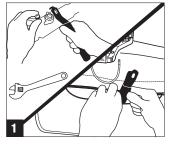

#### **468L Seal Tight™ Handle-Off Application**

| Ordering Information |                                                             |
|----------------------|-------------------------------------------------------------|
| MODEL #              | DESCRIPTION                                                 |
| S3068                | Seal Tight Handle-On Ball Valve Lockout, 1/4" to 4" Valves  |
| 468L                 | Seal Tight Handle-Off Ball Valve Lockout, 3/8" to 4" Valves |
| S1000                | Seal Tight Ball Valve Lockout Kit (1 Each S3068 & 468L)     |