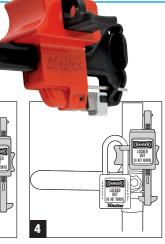

#### 468L Seal Tight™ Handle-Off Lockout

Device encloses the valve stem, with the handle removed, to make accidental reactivation virtually impossible.

#### **468L Seal Tight™ Handle-Off Application**

| Ordering Information |                                                             |
|----------------------|-------------------------------------------------------------|
| MODEL #              | DESCRIPTION                                                 |
| S3068                | Seal Tight Handle-On Ball Valve Lockout, 1/4" to 4" Valves  |
| 468L                 | Seal Tight Handle-Off Ball Valve Lockout, 3/8" to 4" Valves |
| S1000                | Seal Tight Ball Valve Lockout Kit (1 Each S3068 & 468L)     |