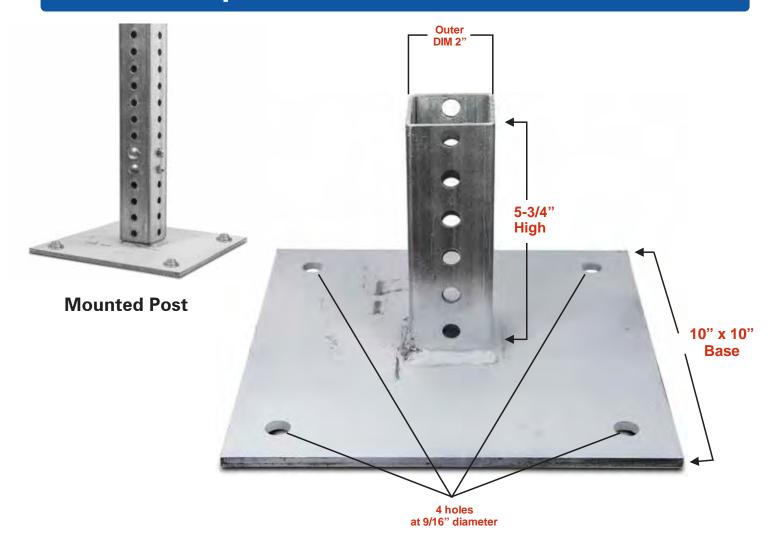

## 1¾" Square Post Surface Mount Base

The square post surface mount base is a great choice when you need to install a sign post in concrete or asphalt surfaces and don't want to cut through them to install the post. Made of galvanized steel for durability. It has four 9/16" mounting holes in each corner of the base plate for anchoring the base to the ground.

Each Square Post Surface Mount Base comes with 2 corner bolts and 2 nuts to secure a sign post. It can also be ordered with a concrete anchor kit which contains four 1/2" x 4" lag screws, four 3" plastic anchors, and four 1/2" washers, or it can be ordered with an asphalt anchor kit which contains four 6" anchors, four 1" hex head bolts, 4 washers and 2 bags of concrete based grout.