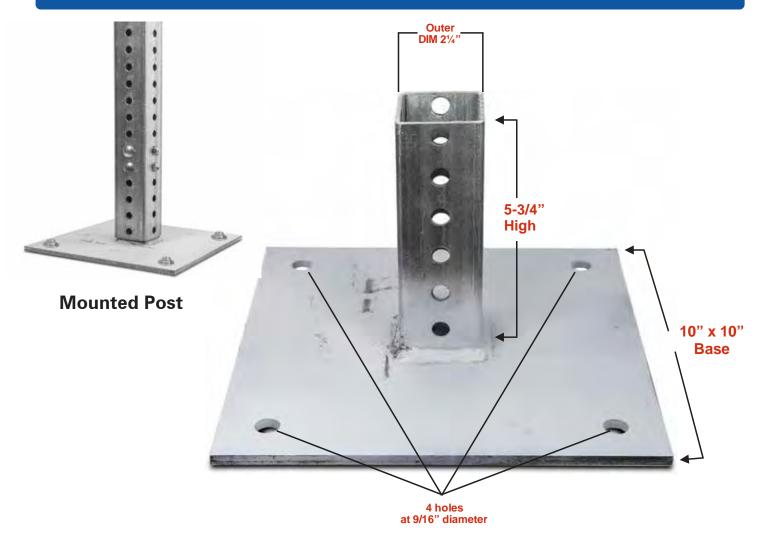

## 2" Square Post Surface Mount Base

The square post surface mount base is a great choice when you need to install a sign post in concrete or asphalt surfaces and don't want to cut through them to install the post. Made of galvanized steel for durability. It has four 9/16" mounting holes in each corner of the base plate for anchoring the base to the ground.

Each Square Post Surface Mount Base comes with 2 corner bolts and 2 nuts to secure a sign post. It can also be ordered with a concrete anchor kit which contains four 1/2" x 4" lag screws, four 3" plastic anchors, and four 1/2" washers, or it can be ordered with an asphalt anchor kit which contains four 6" anchors, four 1" hex head bolts, 4 washers and 2 bags of concrete based grout.