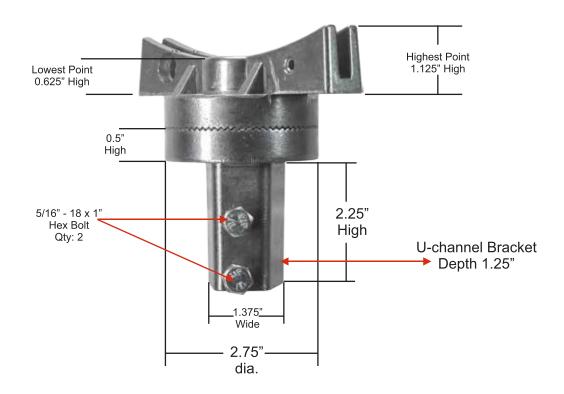

### **Dimensions for Flat and Extruded Blade Bracket**

Brimar Part# Y3506 & Y3507

- Adjustable U-Channel Post Cap
- Rotates full 360°
- Exclusive locking teeth can be clamped at any angle

#### INCLUDED:

5/16" - 18 x 1/2" Set Screw / Qty: 2 5/16" - 18 x 1" Hex Bolt / Qty: 2