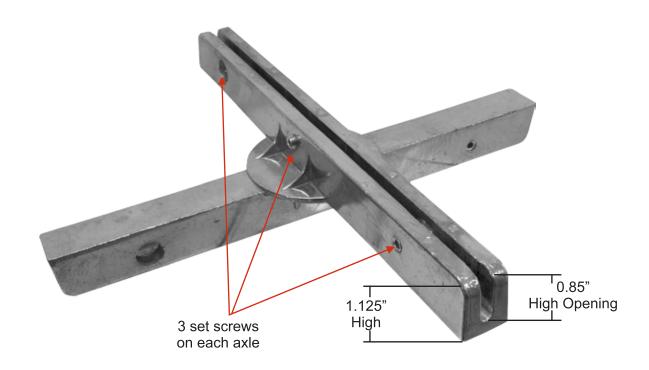

### **Dimensions for Flat and Extruded Blade Bracket**

Brimar Part# Y3503-C12F & Y3503-C12E

- 90° Cross Piece
- Weight 1.45 lbs

### INCLUDED:

5/16" - 18 x 1/2" Set Screw / Qty: 6

#### **INSTALLATION:**

- 9/16" clearance holes allow secure and balanced installation
- 25-40 pounds of pressure is sufficient to secure sign
- · Fasteners come pre-installed