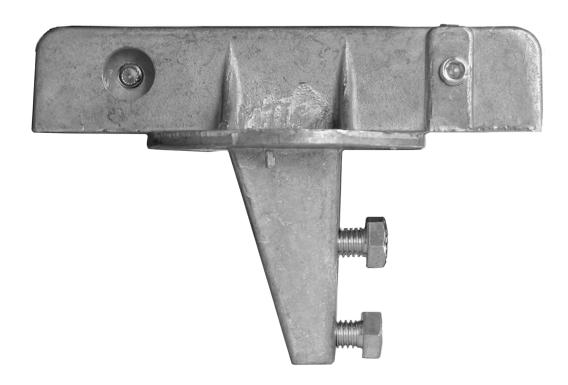

### **Dimensions for Flat and Extruded Blade Bracket**

Brimar Part# Y3445 / Y4968

- 90 Degree U-Channel Post Street Name Sign Brackets are designed to be used with 2 lbs./ft., 3 lbs./ft., and 4 lbs./ft. U-channel posts
- Weight 0.45 lbs

#### INCLUDED:

Sign Holder: 5/16" - 18 x 1/2" Set Screw / Qty: 2 Bracket Body: 5/16" - 18 x 3/4" Hex Bolts / Qty: 2

### **INSTALLATION:**

- 9/16" clearance holes allow secure and balanced installation
- 25-40 pounds of pressure is sufficient to secure sign
- Fasteners come pre-installed