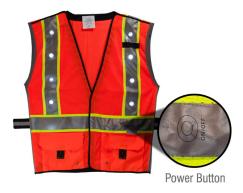

### LED VESTS - Standard AA Batteries (Size LG ANSI/ISEA 107 Class II)

Front: 4 LED lights on each side plus Orange Power Button

Press On/Off power button to turn on or off.

Back: 4 LED lights on each side plus 2 sets of contacts, one on each shoulder

Inner Pocket for Battery Pack Vest is NOT sold with Batteries, 3 AA batteries are required.

DATE: / / JOB: \_\_\_\_\_

CONTRACTOR: \_\_\_\_\_