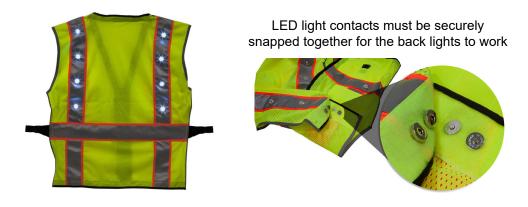

Back: 4 LED lights on each side

**Features:** LED light contacts on shoulders Contacts must be securely snapped together for the back lights to work