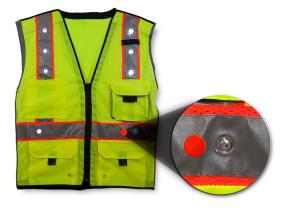

### LED VESTS - with Rechargeable Battery (Size LG ANSI/ISEA 107 Class II)

Front: 4 LED lights on each side plus the Power Button

Press On/Off power button to turn on or off, as well as to set constant or flashing lights **Features:** 5 tear away safety points (one on each shoulder, one in the front of the vest, and the last two on the sides)

Back: 4 LED lights on each side

**Features:** LED light contacts on shoulders Contacts must be securely snapped together for the back lights to work