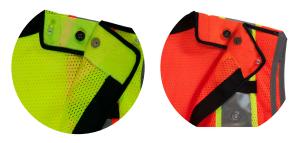

Back: 4 LED lights on each side

**Features:** LED light contacts on shoulders Contacts must be securely snapped together for the back lights to work

### LED VESTS - Standard AA Batteries (Size LG ANSI/ISEA 107 Class II)

Front: 4 LED lights on each side plus Orange Power Button

Press On/Off power button to turn on or off.

Back: 4 LED lights on each side plus 2 sets of contacts, one on each shoulder