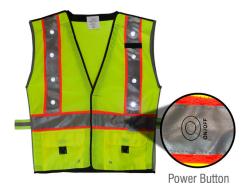

### LED VESTS - with Rechargeable Battery (Size LG ANSI/ISEA 107 Class II)

Front: 4 LED lights on each side plus the Power Button

Press On/Off power button to turn on or off, as well as to set constant or flashing lights **Features:** 5 tear away safety points (one on each shoulder, one in the front of the vest, and the last two on the sides)

Back: 4 LED lights on each side

**Features:** LED light contacts on shoulders Contacts must be securely snapped together for the back lights to work