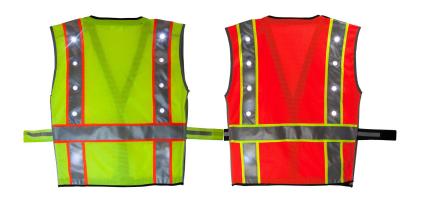

### LED VESTS - with Rechargeable Battery (Size LG ANSI/ISEA 107 Class II)

Front: 4 LED lights on each side plus the Power Button

Press On/Off power button to turn on or off, as well as to set constant or flashing lights **Features:** 5 tear away safety points (one on each shoulder, one in the front of the vest, and the last two on the sides)

Back: 4 LED lights on each side

**Features:** LED light contacts on shoulders Contacts must be securely snapped together for the back lights to work

### LED VESTS - Standard AA Batteries (Size LG ANSI/ISEA 107 Class II)

Front: 4 LED lights on each side plus Orange Power Button

Press On/Off power button to turn on or off.

Back: 4 LED lights on each side plus 2 sets of contacts, one on each shoulder