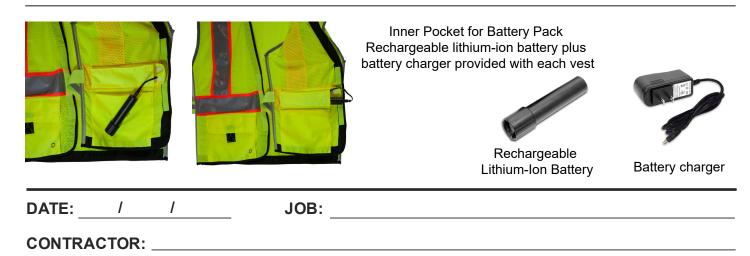

Inner Pocket for Battery Pack Vest is NOT sold with Batteries, 3 AA batteries are required.

DATE: / / JOB: \_\_\_\_\_

CONTRACTOR: \_\_\_\_\_