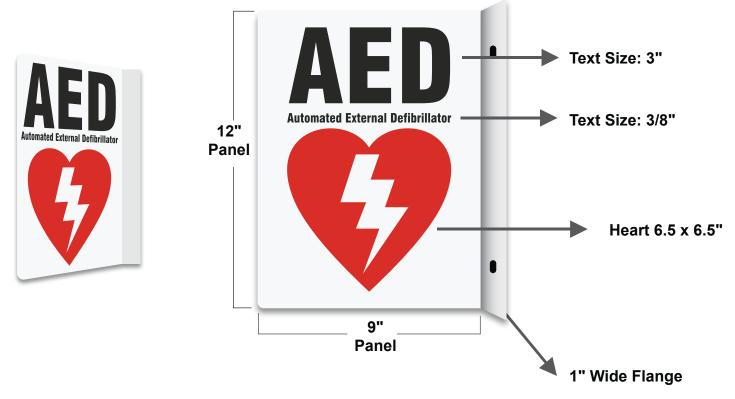

# 2-Way AED Sign D4640

2-Way signs can be mounted on any flat surface.

Signs contain 1 panels printed with the same information on both sides. Each panel measures 9 x 12" with 1" flanges