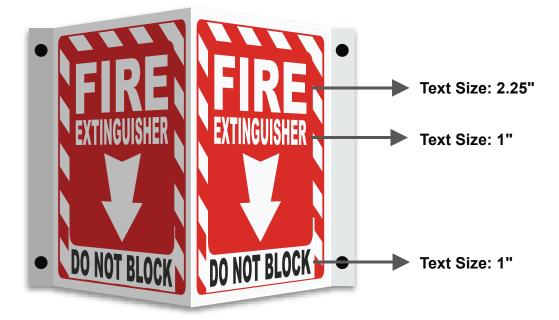

## 3-Way Fire Extinguisher Sign A5027-PN

3-Way signs can be mounted on any flat surface.

Signs contain 2 panels printed with the same information. Each panel measures  $10 \times 12$ " with 1" flanges

3-way signs offer 180° visibility