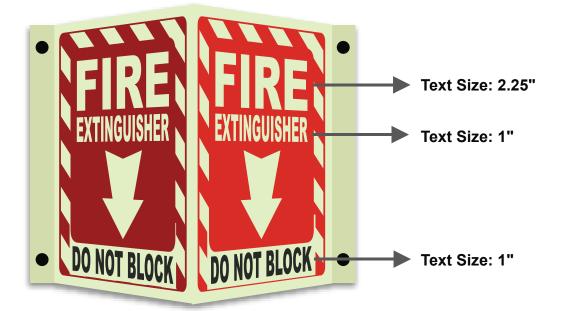

# 3-Way Fire Extinguisher Sign A5027-RN

3-Way signs can be mounted on any flat surface. 3-way signs offer 180° visibility Signs contain 2 panels printed with the same information. Each panel measures 10 x 12" with 1" flanges