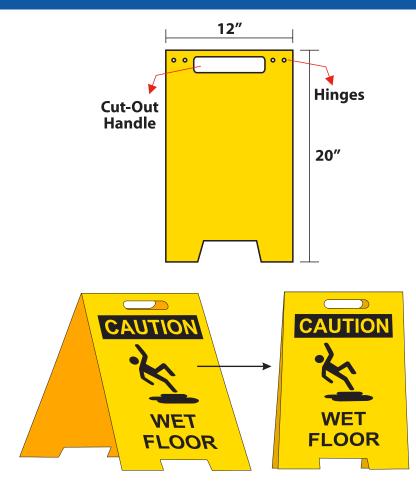

## 12" x 20" 2-Sided Floor Stand

## **Product Construction:**

Heavy duty floor stands are constructed with .125" Impact Resistant Polyethylene. Strong, durable polyethylene will not chip, crack or fade. Material and printed image are rated for Indoor and Outdoor use. Printed message will resist fading and mild chemicals. Same message is printed on both sides of floor stand.

.125" Polyethylene is a rust free, chip and crack resistant plastic (in white or yellow) Graphics are printed with UV resistant inks. Outdoor Durability: 3 to 5 years. Service Temp Range: -40°F to 180°F.