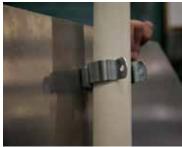

Step 2: Mount brackets to back of sign (Make sure threaded part of bolt is facing outwards, as seen on the illustration above)

Step 3: Widen the opening of the bracket and make sure it wraps around the post

Step 4: Tighten with screws supplied