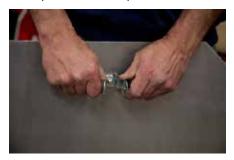

ase.



Step 4: Turn base over and attach
U-channel post to adapter using
mounting hardware supplied with adapter





## **Product Information Bulletin**

64 Outwater Lane, Garfield, NJ 07026 Ph: 973-340-7889 | Fax: 973-340-7809

# Octagon Rubber Base + PVC Post Assembly

### OCTAGON BASE 30 and 60 Lbs. Assembly Instructions

#### Kit Includes

- 1. Octagon Rubber Base
- 1. 5ft. White PVC Post
- 2. Sign mounting brackets (with hardware included)

**Step 1:** Insert PVC post into base opening. Make sure post goes as far in as possible, preferably flush with the bottom of the base.

Step 2: Mount brackets to back of sign (Make sure threaded part of bolt is facing outwards, as seen on the illustration above)



Step 3: Widen the opening of the bracket and make sure it wraps around the post







Step 4: Tighten with screws supplied