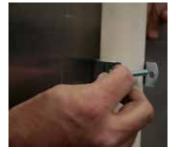

Step 2: Mount brackets to back of sign (Make sure threaded part of bolt is facing outwards, as seen on the illustration above)

Step 3: Widen the opening of the bracket and make sure it wraps around the post

Step 4: Tighten with screws supplied