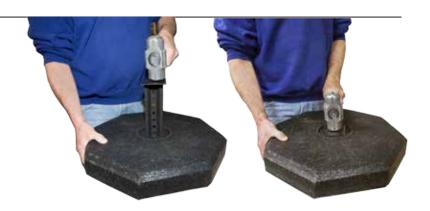

**Step 2:** Proceed by inserting
U-Channel adapter through the bottom of the base opening,

**Step 3:** Hammer down adapter until it is flush with the bottom of the base.

Step 4: Turn base over and attach
U-channel post to adapter using
mounting hardware supplied with adapter