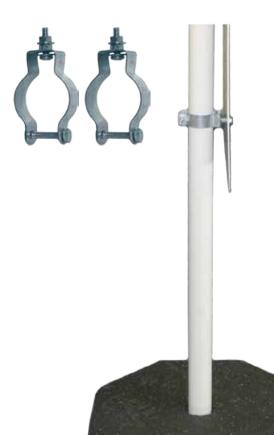

#### Kit Includes

- 1. Octagon Rubber Base
- 1. 5ft. White PVC Post
- 2. Sign mounting brackets (with hardware included)

**Step 1:** Insert PVC post into base opening. Make sure post goes as far in as possible, preferably flush with the bottom of the base.

Step 2: Mount brackets to back of sign (Make sure threaded part of bolt is facing outwards, as seen on the illustration above)

Step 3: Widen the opening of the bracket and make sure it wraps around the post

Step 4: Tighten with screws supplied