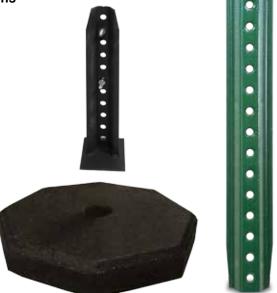

# Octagon Rubber Base + U-Channel Assembly

OCTAGON BASE 30 and 60 Lbs. Assembly Instructions

#### Kit Includes

- 1. Octagon Rubber Base
- 1. 6ft Green Enamel-Coated U-Channel Post 1.12 lbs./ft.
- 1. U-Channel Adapter
- 1. Set of sign mounting hardware
- 1. Set of post + adapter mounting hardware