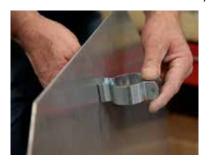

Step 2: Mount brackets to back of sign (Make sure threaded part of bolt is facing outwards, as seen on the illustration above)

Step 3: Widen the opening of the bracket and make sure it wraps around the post