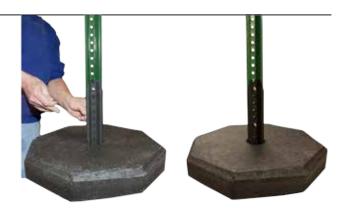

**Step 2:** Proceed by inserting
U-Channel adapter through the bottom of the base opening,

**Step 3:** Hammer down adapter until it is flush with the bottom of the base.

Step 4: Turn base over and attach
U-channel post to adapter using
mounting hardware supplied with adapter