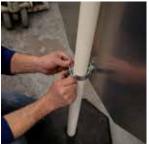

**Step 2:** Proceed by inserting
U-Channel adapter through the bottom of the base opening,

**Step 3:** Hammer down adapter until it is flush with the bottom of the base.

Step 4: Turn base over and attach
U-channel post to adapter using
mounting hardware supplied with adapter