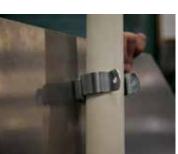

Step 2: Mount brackets to back of sign (Make sure threaded part of bolt is facing outwards, as seen on the illustration above)

Step 3: Widen the opening of the bracket and make sure it wraps around the post

Step 4: Tighten with screws supplied