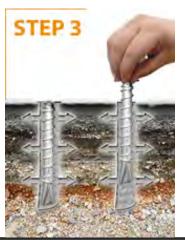

## **Installation Steps**

- 1. Drill holes (4) per anchor specs above
- 2. Fill holes with grout (1 bag of grout per every 2 holes)
- 3. Push anchors in flush with surface and wait 15 minutes...
- 4. Attach fixed base to anchors by using the 1" long bolts and washers supplied