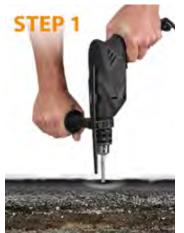

## **Installation Steps**

- 1. Drill holes (4) per anchor specs above
- 2. Fill holes with grout (1 bag of grout per every 2 holes)
- 3. Push anchors in flush with surface and wait 15 minutes...
- 4. Attach fixed base to anchors by using the 1" long bolts and washers supplied