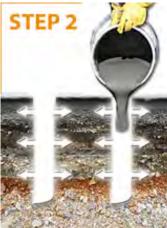

## **Installation Steps**

- 1. Drill holes (4) per anchor specs above
- 2. Fill holes with grout (1 bag of grout per every 2 holes)
- 3. Push anchors in flush with surface and wait 15 minutes...
- 4. Attach fixed base to anchors by using the 1" long bolts and washers supplied