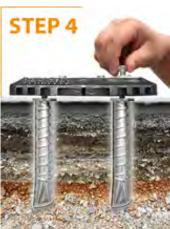

## **Installation Steps**

- 1. Drill holes (4) per anchor specs above
- 2. Fill holes with grout (1 bag of grout per every 2 holes)
- 3. Push anchors in flush with surface and wait 15 minutes...
- 4. Attach fixed base to anchors by using the 1" long bolts and washers supplied