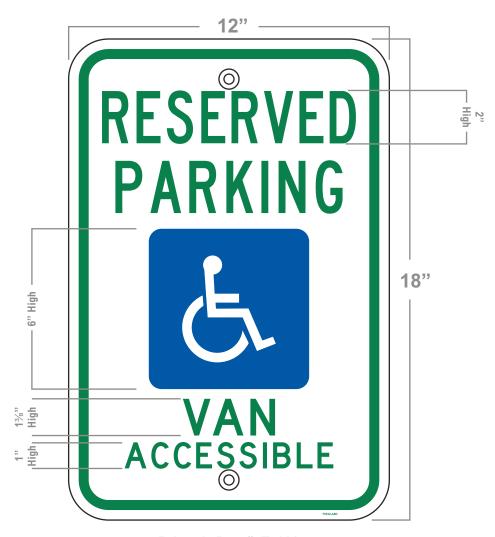

## Reserved Parking T5332

Brimar's Part #: T5332

## .080" thick EG Reflective Aluminum

- These signs are made of a prismatic material that resists fading and will not chip, crack, or rust.
- · Our signs are highly resistant against the extremes of hot, cold, dry, and humid weathering conditions.
- Graphics on these signs will resist fading and mild chemicals.
- · Outdoor Durability: up to 7 years
- Service Temp Range: -40°F to 200°F
- Laminate Options (Additional Charge): 3M Anti Graffiti Over Laminate
- Mounting: Post mounting 2 holes top and bottom at 3/8" dia.